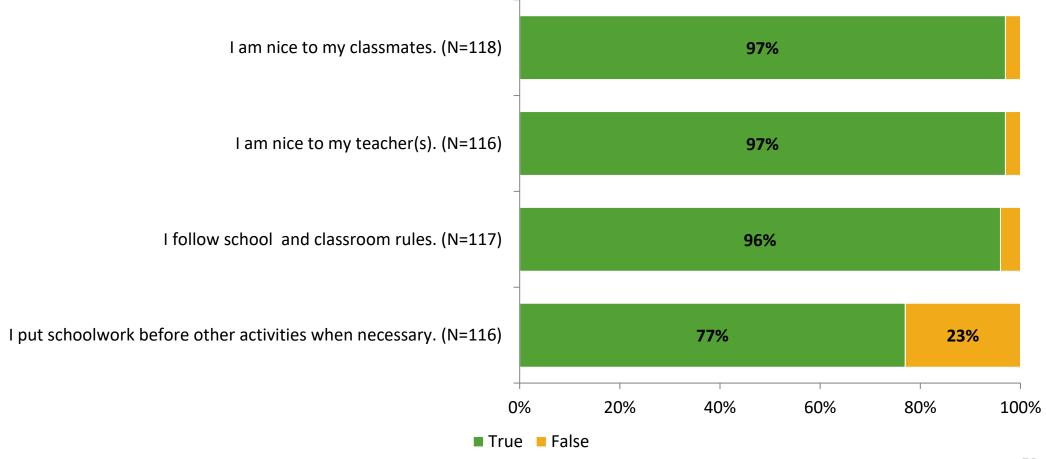

# Student Engagement Survey for Elementary Students: Midtown Academy

Results

School Year 2022-2023



### **Overall Engagement**



# **Overall Engagement (Continued)**





#### **Like School**

Thinking about how you feel/act most of the time, is the following statement true or false?

Generally, I like school. (N=111)



### **Class Experience**





#### **Student Experience**



# **Academic Support**





#### Relevance



#### **Involvement**



### **Self-Management**



#### Grit



#### **Acceptance**



# **Relationships with Peers**



# **Relationships with Adults in School**



# Grade

#### **Grade (N=118)**



#### **End of Presentation**



Follow us on Twitter: @k12insight

www.k12insight.com