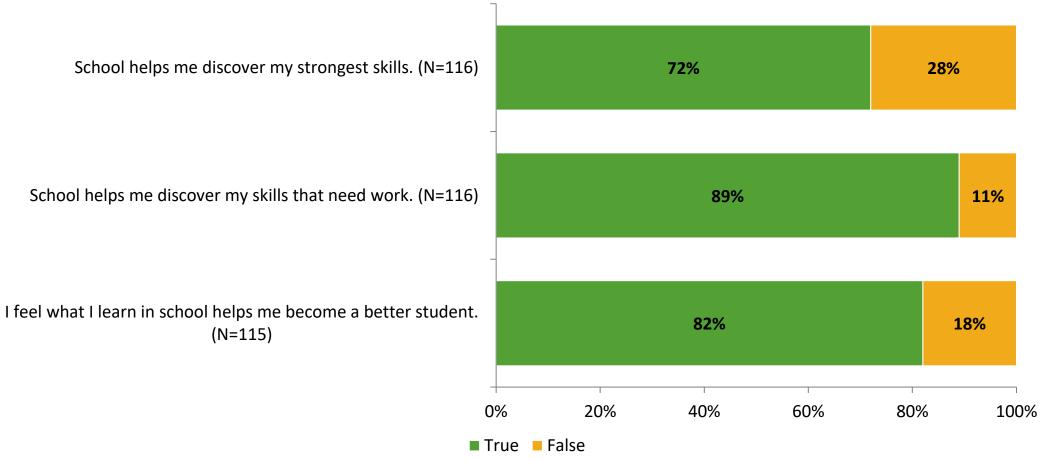

# Student Engagement Survey for Elementary Students: Midtown Academy

Results

School Year 2022-2023



### **Overall Engagement**



# **Overall Engagement (Continued)**





#### **Like School**

Thinking about how you feel/act most of the time, is the following statement true or false?

Generally, I like school. (N=111)



### **Class Experience**





#### **Student Experience**



# **Academic Support**





#### Relevance



#### **Involvement**



### **Self-Management**



#### Grit



#### **Acceptance**



# **Relationships with Peers**



# **Relationships with Adults in School**



# Grade

#### **Grade (N=118)**



#### **End of Presentation**



Follow us on Twitter: @k12insight

www.k12insight.com