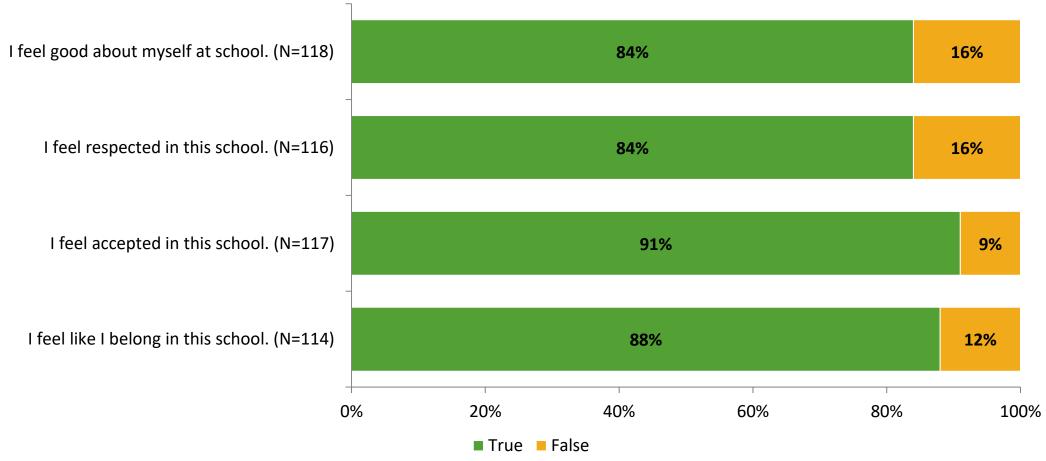

# Student Engagement Survey for Elementary Students: Midtown Academy

Results

School Year 2022-2023



### **Overall Engagement**



# **Overall Engagement (Continued)**





#### **Like School**

Thinking about how you feel/act most of the time, is the following statement true or false?

Generally, I like school. (N=111)



### **Class Experience**





#### **Student Experience**



# **Academic Support**





#### Relevance



#### **Involvement**



### **Self-Management**



#### Grit



#### **Acceptance**



# **Relationships with Peers**



# **Relationships with Adults in School**



# Grade

#### **Grade (N=118)**



#### **End of Presentation**



Follow us on Twitter: @k12insight

www.k12insight.com