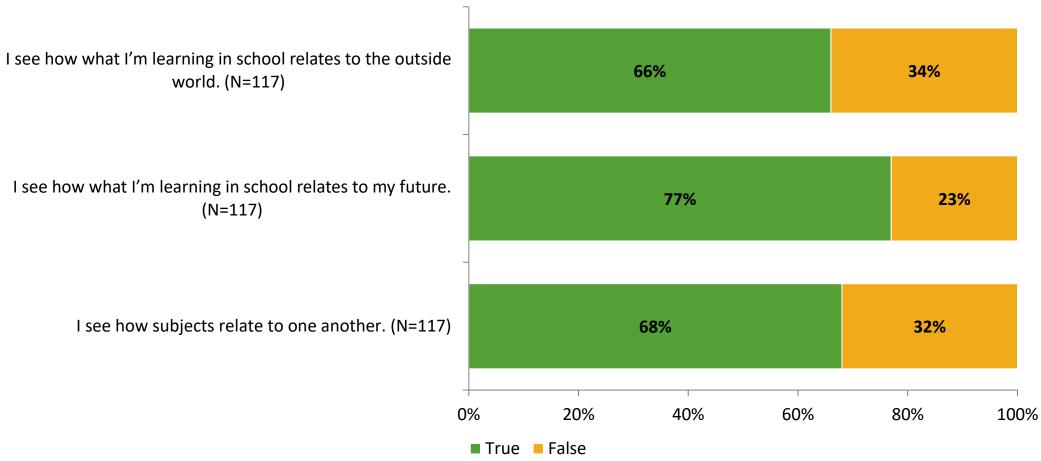

# Student Engagement Survey for Elementary Students: Midtown Academy

Results

School Year 2022-2023



### **Overall Engagement**



# **Overall Engagement (Continued)**





#### **Like School**

Thinking about how you feel/act most of the time, is the following statement true or false?

Generally, I like school. (N=111)



### **Class Experience**





#### **Student Experience**



# **Academic Support**





#### Relevance



#### **Involvement**



### **Self-Management**



#### Grit



#### **Acceptance**



# **Relationships with Peers**



# **Relationships with Adults in School**



# Grade

#### **Grade (N=118)**



#### **End of Presentation**



Follow us on Twitter: @k12insight

www.k12insight.com