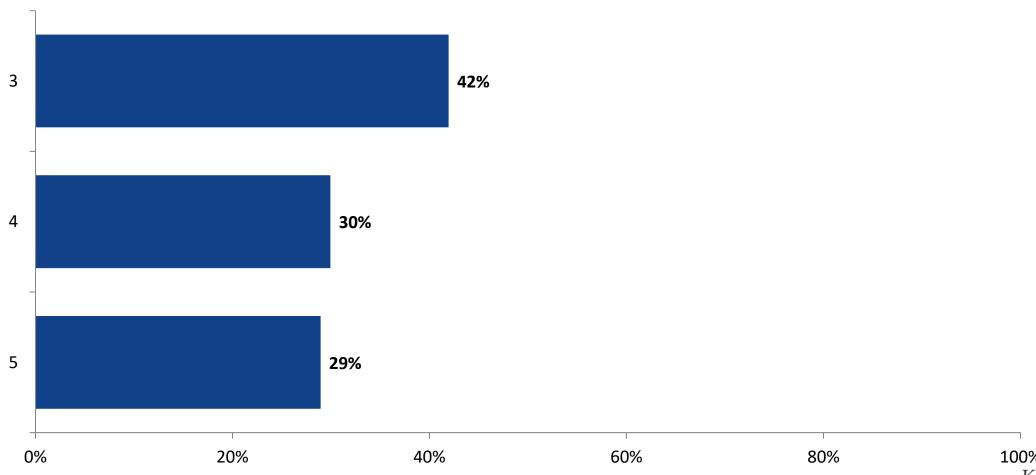

# Student Engagement Survey for Elementary Students: Midtown Academy

Results

School Year 2022-2023



### **Overall Engagement**



# **Overall Engagement (Continued)**





#### **Like School**

Thinking about how you feel/act most of the time, is the following statement true or false?

Generally, I like school. (N=111)



### **Class Experience**





#### **Student Experience**



# **Academic Support**





#### Relevance



#### **Involvement**



### **Self-Management**



#### Grit



#### **Acceptance**



# **Relationships with Peers**



# **Relationships with Adults in School**



# Grade

#### **Grade (N=118)**



#### **End of Presentation**



Follow us on Twitter: @k12insight

www.k12insight.com