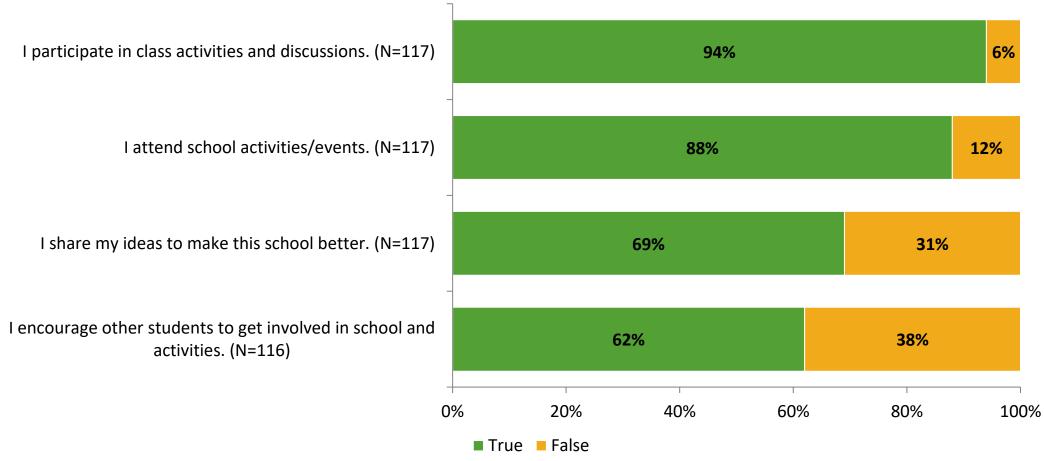

# Student Engagement Survey for Elementary Students: Midtown Academy

Results

School Year 2022-2023



### **Overall Engagement**



# **Overall Engagement (Continued)**





#### **Like School**

Thinking about how you feel/act most of the time, is the following statement true or false?

Generally, I like school. (N=111)



### **Class Experience**





#### **Student Experience**



# **Academic Support**





#### Relevance



#### **Involvement**



### **Self-Management**



#### Grit



#### **Acceptance**



# **Relationships with Peers**



# **Relationships with Adults in School**



# Grade

#### **Grade (N=118)**



#### **End of Presentation**



Follow us on Twitter: @k12insight

www.k12insight.com