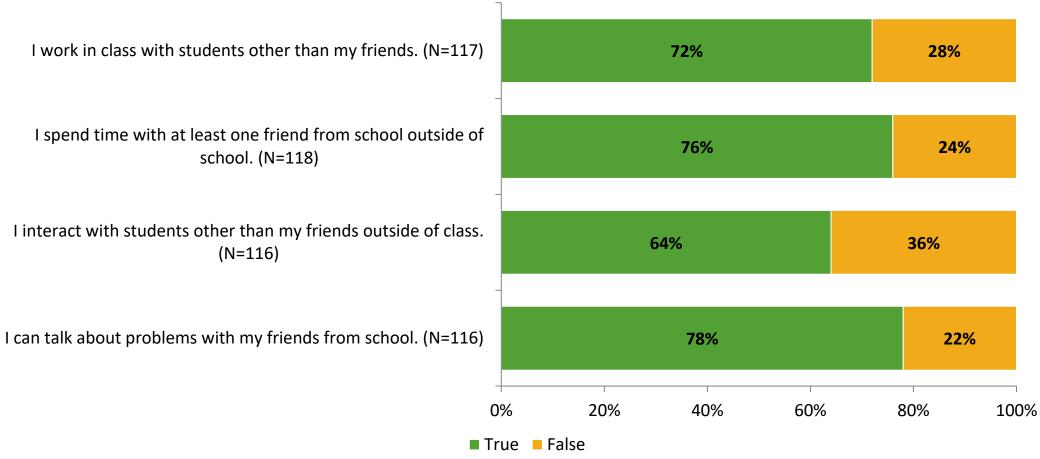

# Student Engagement Survey for Elementary Students: Midtown Academy

Results

School Year 2022-2023



### **Overall Engagement**



# **Overall Engagement (Continued)**





#### **Like School**

Thinking about how you feel/act most of the time, is the following statement true or false?

Generally, I like school. (N=111)



### **Class Experience**





#### **Student Experience**



# **Academic Support**





#### Relevance



#### **Involvement**



### **Self-Management**



#### Grit



#### **Acceptance**



# **Relationships with Peers**



# **Relationships with Adults in School**



# Grade

#### **Grade (N=118)**



#### **End of Presentation**



Follow us on Twitter: @k12insight

www.k12insight.com