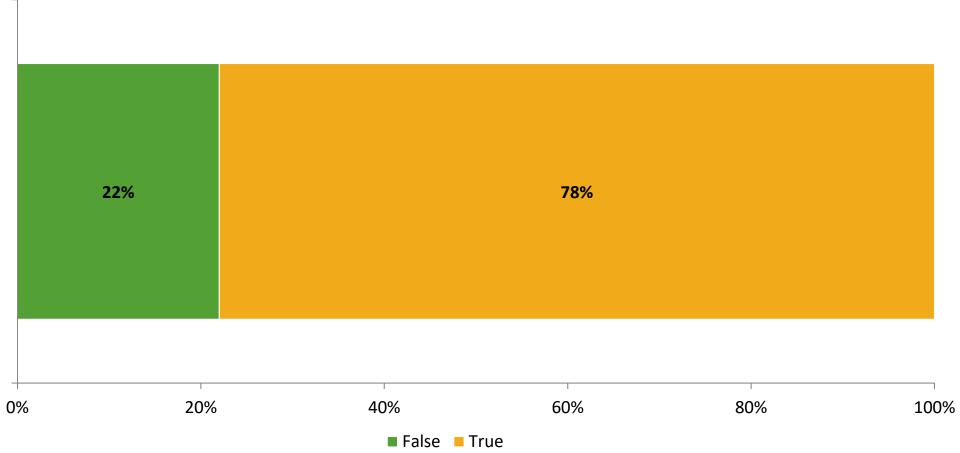

#### **Like School**

Thinking about how you feel/act most of the time, is the following statement true or false?

Generally, I like school. (N=111)