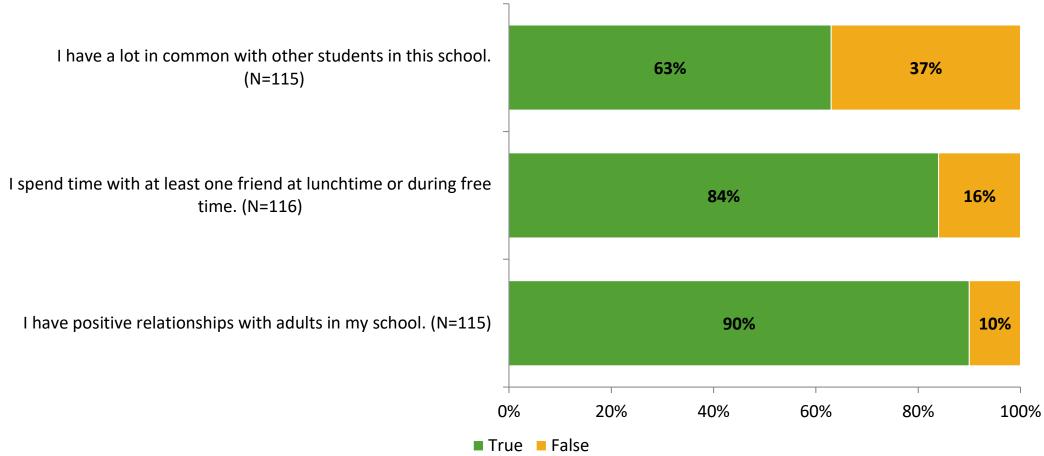

# Student Engagement Survey for Elementary Students: Midtown Academy

Results

School Year 2022-2023



### **Overall Engagement**



# **Overall Engagement (Continued)**





#### **Like School**

Thinking about how you feel/act most of the time, is the following statement true or false?

Generally, I like school. (N=111)



### **Class Experience**





#### **Student Experience**



# **Academic Support**





#### Relevance



#### **Involvement**



### **Self-Management**



#### Grit



#### **Acceptance**



# **Relationships with Peers**



# **Relationships with Adults in School**



# Grade

#### **Grade (N=118)**



#### **End of Presentation**



Follow us on Twitter: @k12insight

www.k12insight.com