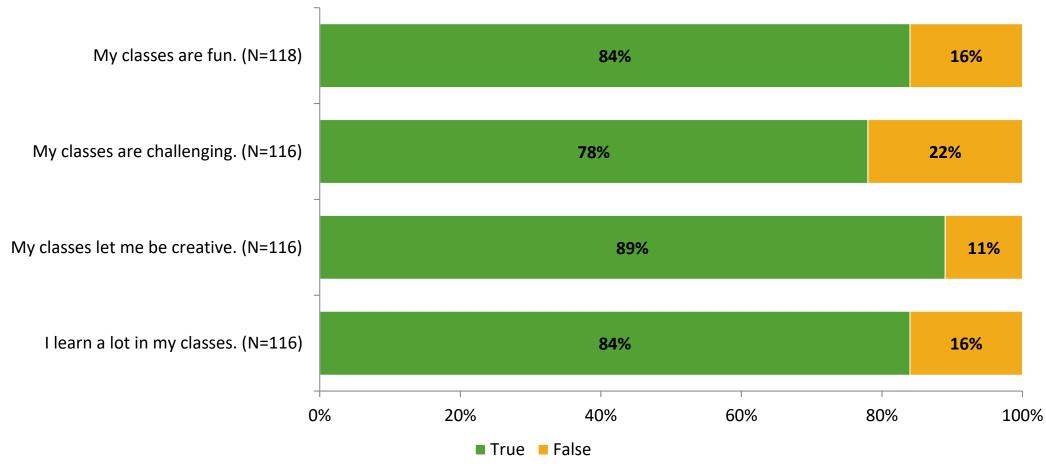

# Student Engagement Survey for Elementary Students: Midtown Academy

Results

School Year 2022-2023



### **Overall Engagement**



# **Overall Engagement (Continued)**





#### **Like School**

Thinking about how you feel/act most of the time, is the following statement true or false?

Generally, I like school. (N=111)



### **Class Experience**





#### **Student Experience**



# **Academic Support**





#### Relevance



#### **Involvement**



### **Self-Management**



#### Grit



#### **Acceptance**



# **Relationships with Peers**



# **Relationships with Adults in School**



# Grade

#### **Grade (N=118)**



#### **End of Presentation**



Follow us on Twitter: @k12insight

www.k12insight.com