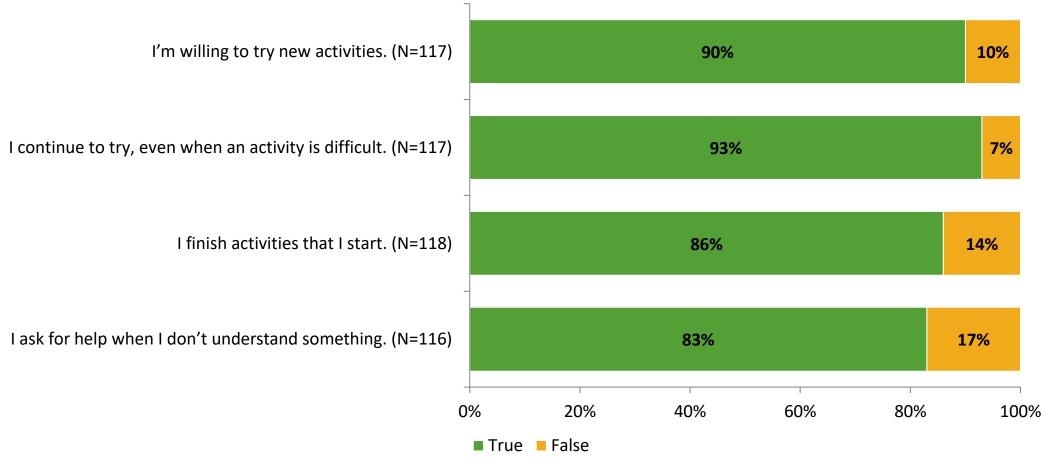

# Student Engagement Survey for Elementary Students: Midtown Academy

Results

School Year 2022-2023



### **Overall Engagement**



# **Overall Engagement (Continued)**





#### **Like School**

Thinking about how you feel/act most of the time, is the following statement true or false?

Generally, I like school. (N=111)



### **Class Experience**





#### **Student Experience**



# **Academic Support**





#### Relevance



#### **Involvement**



### **Self-Management**



#### Grit



#### **Acceptance**



# **Relationships with Peers**



# **Relationships with Adults in School**



# Grade

#### **Grade (N=118)**



#### **End of Presentation**



Follow us on Twitter: @k12insight

www.k12insight.com