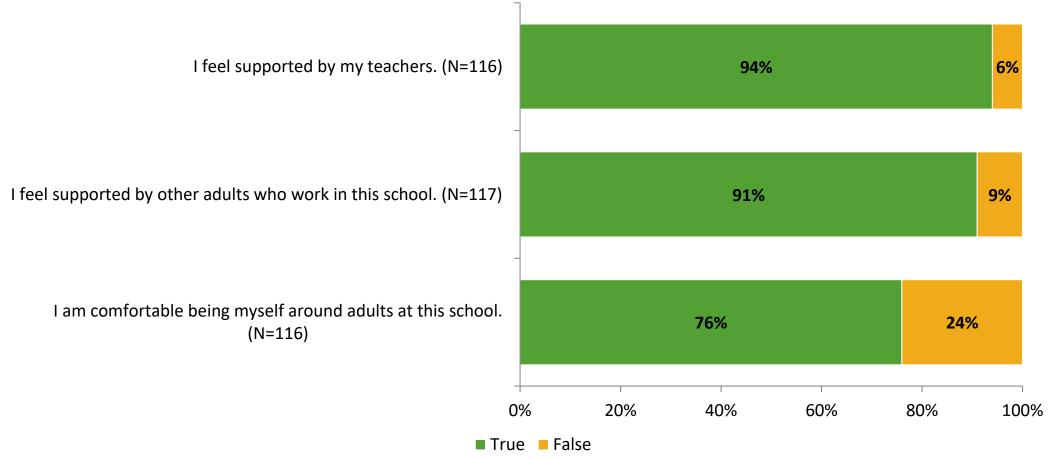

# Student Engagement Survey for Elementary Students: Midtown Academy

Results

School Year 2022-2023



### **Overall Engagement**



# **Overall Engagement (Continued)**





#### **Like School**

Thinking about how you feel/act most of the time, is the following statement true or false?

Generally, I like school. (N=111)



### **Class Experience**





#### **Student Experience**



# **Academic Support**





#### Relevance



#### **Involvement**



### **Self-Management**



#### Grit



#### **Acceptance**



# **Relationships with Peers**



# **Relationships with Adults in School**



# Grade

#### **Grade (N=118)**



#### **End of Presentation**



Follow us on Twitter: @k12insight

www.k12insight.com