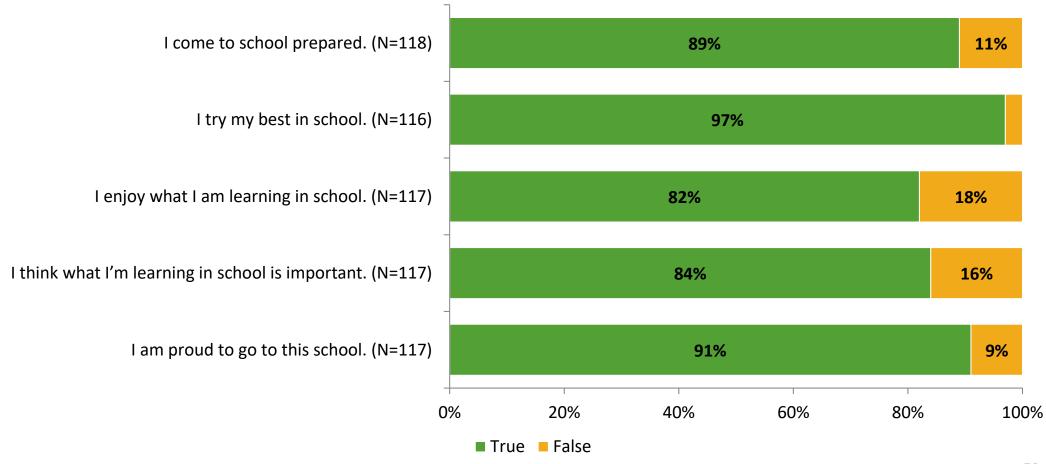

# Student Engagement Survey for Elementary Students: Midtown Academy

Results

School Year 2022-2023



### **Overall Engagement**



# **Overall Engagement (Continued)**





#### **Like School**

Thinking about how you feel/act most of the time, is the following statement true or false?

Generally, I like school. (N=111)



### **Class Experience**





#### **Student Experience**



# **Academic Support**





#### Relevance



#### **Involvement**



### **Self-Management**



#### Grit



#### **Acceptance**



# **Relationships with Peers**



# **Relationships with Adults in School**



# Grade

#### **Grade (N=118)**



#### **End of Presentation**



Follow us on Twitter: @k12insight

www.k12insight.com